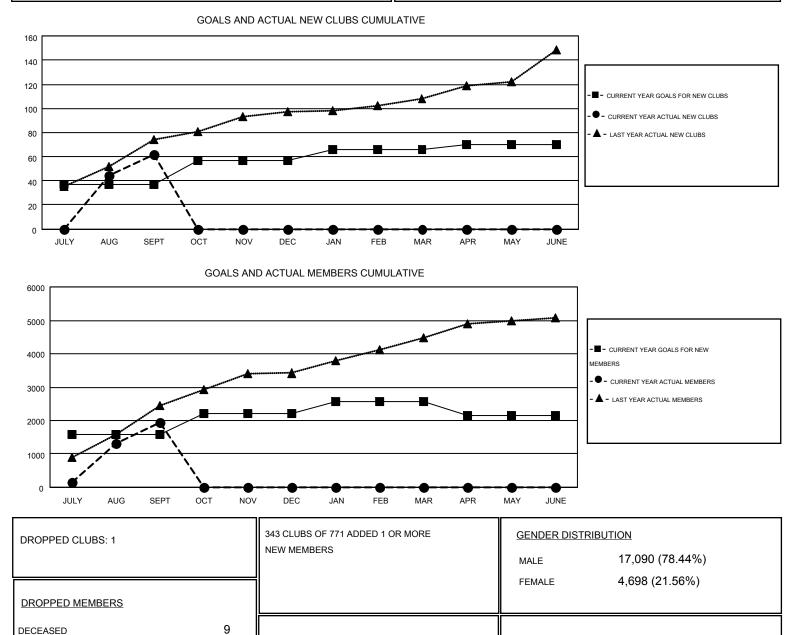

## NAZMUL HAQUE GMT

| GI | ит | CA   | 6 |
|----|----|------|---|
| 0  |    | 0, ( | U |

|                       |                  | Clubs     |                  |                  |                       |                    | Members                                |                    |                  |
|-----------------------|------------------|-----------|------------------|------------------|-----------------------|--------------------|----------------------------------------|--------------------|------------------|
| RESULTS FOR 2016-2017 |                  |           |                  |                  | RESULTS FOR 2016-2017 |                    |                                        |                    |                  |
| QUARTER               | NEW CLUB<br>GOAL | NEW CLUBS | DROPPED<br>CLUBS | NET<br>GAIN/LOSS | QUARTER               | NEW MEMBER<br>GOAL | CHARTER AND<br>NEW<br>MEMBERS<br>ADDED | DROPPED<br>MEMBERS | NET<br>GAIN/LOSS |
| JULY/AUG/SEPT         | 37               | 62        | 1                | 61               | JULY/AUG/SEPT         | 1,587              | 2,593                                  | 664                | 1,929            |
| OCT/NOV/DEC           | 20               | 0         | 0                | 0                | OCT/NOV/DEC           | 617                | 0                                      | 0                  | 0                |
| JAN/FEB/MAR           | 9                | 0         | 0                | 0                | JAN/FEB/MAR           | 365                | 0                                      | 0                  | 0                |
| APR/MAY/JUNE          | 4                | 0         | 0                | 0                | APR/MAY/JUNE          | -423               | 0                                      | 0                  | 0                |